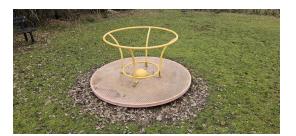

|
| Location                             |               | The Green Man, Edney<br>Common, Chelmsford CM1<br>3QE, UK<br>(51.713352, 0.385593) |

Yes

100%

#### **Edney Common**

#### Are the gates working

No padlock and chain



Photo 1

#### **Condition of roundabout**



Photo 2

# **Condition of Thumper Tower**











Photo 3

510 4

Photo 5

Photo 6

Photo 7

#### **Condition of swings**



Photo 8





#### **Condition of seesaw**



Photo 11

#### **Condition of dome**



Photo 12

# Condition of multi square



Photo 13

# Condition of goal



Photo 14

# Any other notes

#### **Additional notes**











Photo 18

Photo 15

Photo 16

Photo 17

# Appendix



Photo 1



Photo 3



Photo 5



Photo 7



Photo 9



Photo 2



Photo 4



Photo 6



Photo 8



Photo 10



Photo 11



Photo 13



Photo 15



Photo 12



Photo 14



Photo 16



Photo 18



Photo 17