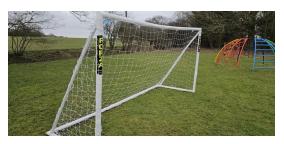

|               | The Green Man, Edney<br>Common, Chelmsford CM1<br>3QE, UK<br>(51.713352, 0.385593) |

Yes

100%

#### **Edney Common**

#### Are the gates working

No padlock and chain



Photo 1

#### **Condition of roundabout**



Photo 2

# **Condition of Thumper Tower**











Photo 3

510 4

Photo 5

Photo 6

Photo 7

#### **Condition of swings**



Photo 8





#### **Condition of seesaw**



Photo 11

#### **Condition of dome**



Photo 12

# Condition of multi square



Photo 13

# Condition of goal



Photo 14

# Any other notes

#### **Additional notes**











Photo 18

Photo 15

Photo 16

Photo 17

# Appendix



Photo 1



Photo 3



Photo 5



Photo 7



Photo 9



Photo 2



Photo 4



Photo 6



Photo 8



Photo 10



Photo 11



Photo 13



Photo 15



Photo 12



Photo 14



Photo 16



Photo 18



Photo 17