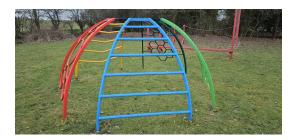

|               | The Green Man, Edney<br>Common, Chelmsford CM1<br>3QE, UK<br>(51.713352, 0.385593) |

Yes

100%

#### **Edney Common**

#### Are the gates working

No padlock and chain



Photo 1

#### **Condition of roundabout**



Photo 2

# **Condition of Thumper Tower**











Photo 3

510 4

Photo 5

Photo 6

Photo 7

#### **Condition of swings**



Photo 8





#### **Condition of seesaw**



Photo 11

#### **Condition of dome**



Photo 12

# Condition of multi square



Photo 13

# Condition of goal



Photo 14

# Any other notes

#### **Additional notes**











Photo 18

Photo 15

Photo 16

Photo 17

# Appendix



Photo 1



Photo 3



Photo 5



Photo 7



Photo 9



Photo 2



Photo 4



Photo 6



Photo 8



Photo 10



Photo 11



Photo 13



Photo 15



Photo 12



Photo 14



Photo 16



Photo 18



Photo 17