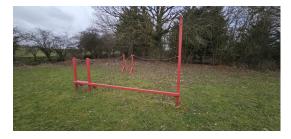

Location                             |               | The Green Man, Edney<br>Common, Chelmsford CM1<br>3QE, UK<br>(51.713352, 0.385593) |

Yes

100%

#### **Edney Common**

#### Are the gates working

No padlock and chain



Photo 1

#### **Condition of roundabout**



Photo 2

# **Condition of Thumper Tower**











Photo 3

510 4

Photo 5

Photo 6

Photo 7

#### **Condition of swings**



Photo 8





#### **Condition of seesaw**



Photo 11

#### **Condition of dome**



Photo 12

# Condition of multi square



Photo 13

# Condition of goal



Photo 14

# Any other notes

#### **Additional notes**











Photo 18

Photo 15

Photo 16

Photo 17

# Appendix



Photo 1



Photo 3



Photo 5



Photo 7



Photo 9



Photo 2



Photo 4



Photo 6



Photo 8



Photo 10



Photo 11



Photo 13



Photo 15



Photo 12



Photo 14



Photo 16



Photo 18



Photo 17