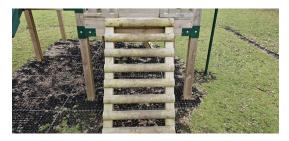

|
| Location                             |               | The Green Man, Edney<br>Common, Chelmsford CM1<br>3QE, UK<br>(51.713352, 0.385593) |

Yes

100%

#### **Edney Common**

#### Are the gates working

No padlock and chain



Photo 1

#### **Condition of roundabout**



Photo 2

# **Condition of Thumper Tower**











Photo 3

510 4

Photo 5

Photo 6

Photo 7

#### **Condition of swings**



Photo 8





#### **Condition of seesaw**



Photo 11

#### **Condition of dome**



Photo 12

# Condition of multi square



Photo 13

# Condition of goal



Photo 14

# Any other notes

#### **Additional notes**











Photo 18

Photo 15

Photo 16

Photo 17

# Appendix



Photo 1



Photo 3



Photo 5



Photo 7



Photo 9



Photo 2



Photo 4



Photo 6



Photo 8



Photo 10



Photo 11



Photo 13



Photo 15



Photo 12



Photo 14



Photo 16



Photo 18



Photo 17