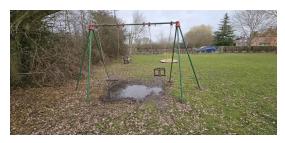

|
| Location                             |               | The Green Man, Edney<br>Common, Chelmsford CM1<br>3QE, UK<br>(51.713352, 0.385593) |

Yes

100%

#### **Edney Common**

#### Are the gates working

No padlock and chain



Photo 1

#### **Condition of roundabout**



Photo 2

# **Condition of Thumper Tower**











Photo 3

510 4

Photo 5

Photo 6

Photo 7

#### **Condition of swings**



Photo 8





#### **Condition of seesaw**



Photo 11

#### **Condition of dome**



Photo 12

# Condition of multi square



Photo 13

# Condition of goal



Photo 14

# Any other notes

#### **Additional notes**











Photo 18

Photo 15

Photo 16

Photo 17

# Appendix



Photo 1



Photo 3



Photo 5



Photo 7



Photo 9



Photo 2



Photo 4



Photo 6



Photo 8



Photo 10



Photo 11



Photo 13



Photo 15



Photo 12



Photo 14



Photo 16



Photo 18



Photo 17